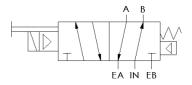

#### **Description:**

Title: VALVE, FOUR-WAY

Actuator(s): Solenoid, Spring Return

Function: 4-way, 2-position

**Body:** NAMUR Mount

| Media: | Air - Inert Gas [15-115 psi [1.03-7.93 bar |
|--------|--------------------------------------------|
| Flow:  | 0.750 Cv                                   |