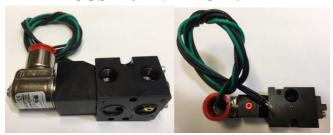

#### **Description:**

Title: VALVE, FOUR-WAY

Actuator(s): Solenoid, Spring Return

Function: 4-way, 2-position

**Body:** NAMUR Mount

| Media: | Air - Inert Gas [15-115 psi [1.03-7.93 bar |
|--------|--------------------------------------------|
| Flow:  | 0.750 Cv                                   |

#### **Operator Construction**

| Solenoid housing material:  | Steel - Plated                         |
|-----------------------------|----------------------------------------|
| Solenoid seal material:     | Buna                                   |
| Coil:                       | Epoxy Molded                           |
| <b>Solenoid Connection:</b> | 1/2" NPT female conduit with 24" wires |